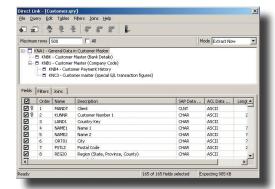

Obtain only the data you need by selecting individual fields.

View SAP tables through the Direct Link interface.