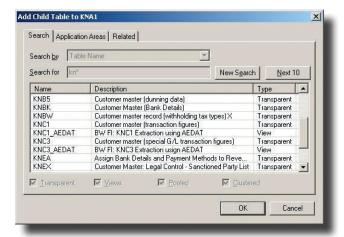

- Bring together a variety of tables into single **view** – for increased visibility into your business
- Select individual fields and apply filters— to obtain the data you need.
- Accelerate routine data analysis procedures – by incorporating Direct Link SAP ERP data retrieval into ACL scripts.
- Quickly locate specific tables and fields-by using powerful browsing and search tools.
- **Drill down by application area** or search through tables and fields by name or description.

### **SAP Table Types**

Direct Link can access the following SAP table types: Cluster, Pooled, Transparent and Database View.