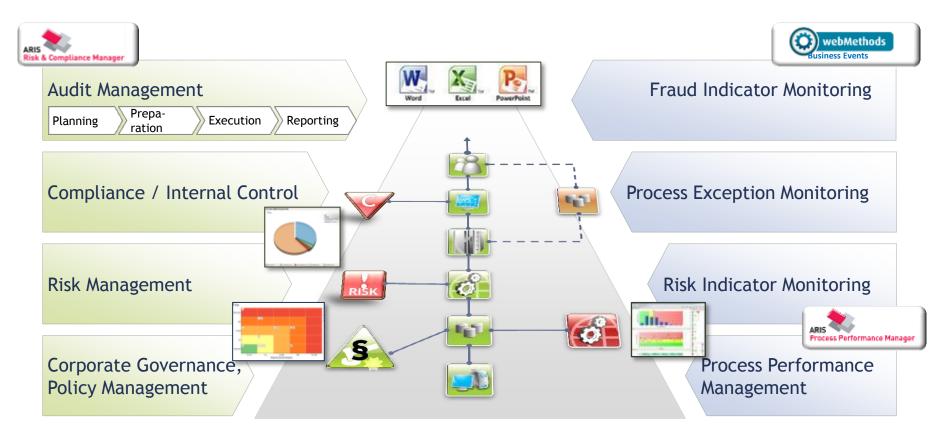

# REAL TIME GOVERNANCE, RISK AND COMPLIANCE

### Driving the vision - GRC needs to get Real time

- $\rightarrow$  Business reality instead of documented to-be processes
- $\rightarrow$  Real time instead of year end surprises