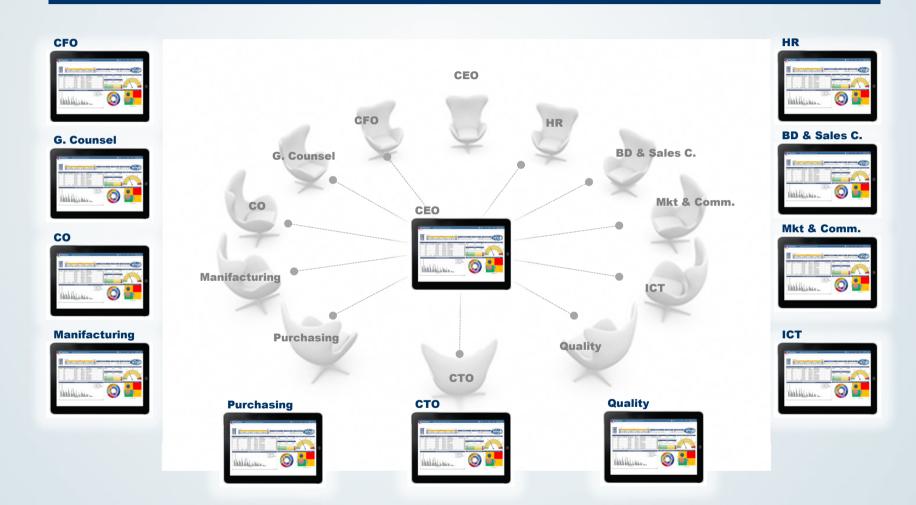

ly warning" system and a process mining/re-engineering tool
- It is a monitoring activity with the purpose to improve the System of Internal Control and Risk Management in line with the new Code of «Autodisciplina» provision ("risk centrality" and "unique and integrated control system").

## CAE and Senior Management: Together



#### The Fiat CCM Program in 10 steps



Source: Corporate Executive Board Company (CEB). «Key step to success».

## Pilot Project in Fiat S.p.A. - Magneti Marelli





# The Fiat CCM: Pilot and Future Project





## Examples: Overview per Business Lines



Magneti Marelli is an international company committed to the design and production of hi-tech systems and components for the automotive sector.



















# Examples: Overview per Corporate Functions



# What if you were a pedestrian...?



There are those who look at things the way they are, and ask why... I dream of things that never were, and ask why not?
Robert Francis Kennedy

#### A change of paradigm





# Think Different © Apple Campaign





Thank you for your kind attention.