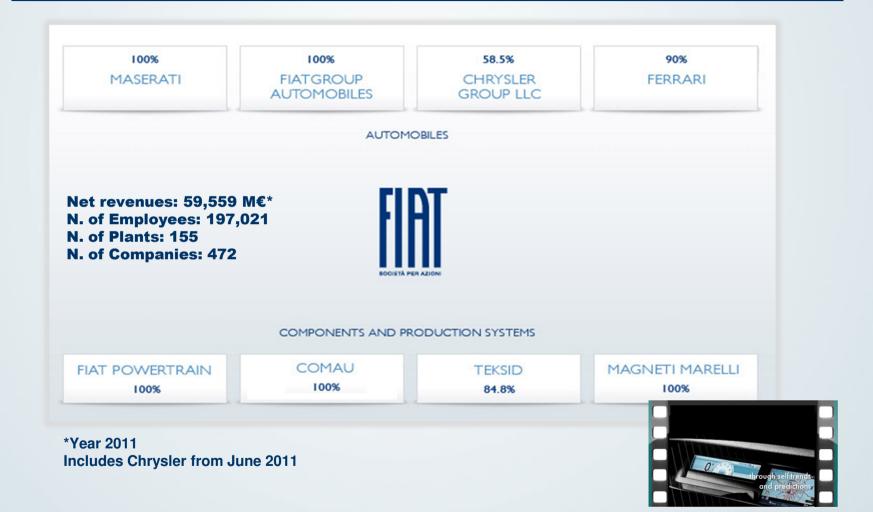

## Examples: Overview per Business Lines

Magneti Marelli is an international company committed to the design and production of hi-tech systems and components for the automotive sector.