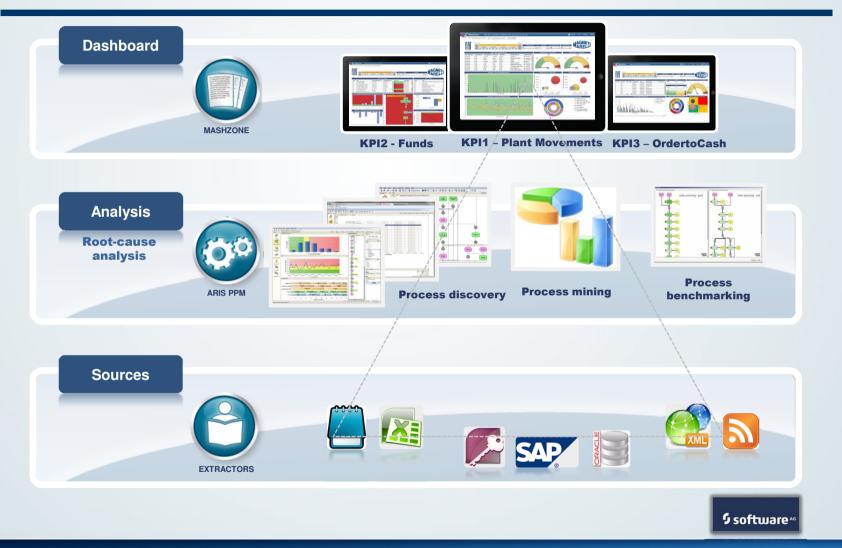

## Pilot Project in Fiat S.p.A. - Magneti Marelli

# The Fiat CCM: Pilot and Future Project

## Examples: Overview per Business Lines

Magneti Marelli is an international company committed to the design and production of hi-tech systems and components for the automotive sector.