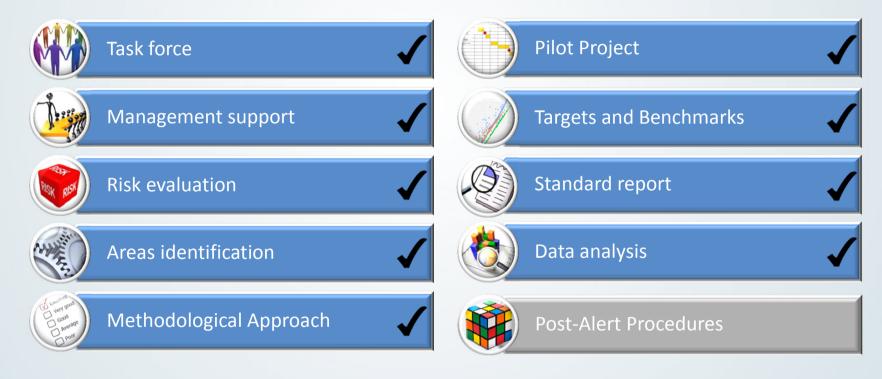

#### The Fiat CCM Program in 10 steps

Source: Corporate Executive Board Company (CEB). «Key step to success».